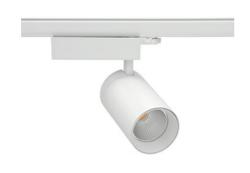

## SPOTLIGHT SNIPER N 940 10W 30° WHITE HI EFFICIENT ON/OFF

Article number: N015-K0003-BB940-H7-N30-ZA01\_250-S4-###

COB 4000 [K] HI EFFICIENT Light colour CRI 90 Led chip flux 1625 [lm] Luminous flux 1300 [lm] System power 10 [W] Luminaire Efficiency 130 [lm/W] Beam angle 30° Controller ON/OFF MacAdam 3 SDCM

## Spotlight LED

Track mounted LED spotlight. Aluminium housing. Ceiling base installation possible. Available in white, black and grey. Any RAL palette colour available on enquiry. Reflector beams available: 15° 30° and 45°. Maximum power is 30W