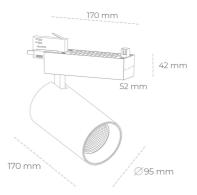

## LUMINAIRE

Weight 1,33 [kg]
Protection rating IP , IK , class IP 20, IK 3,
Luminaire colour WHITE
Cover Glass
Operating voltage 220-240V 50-60Hz

Note: All data are typical values. Tolerance of measurements +/-10% System features may change with product improvements due to technical advances.