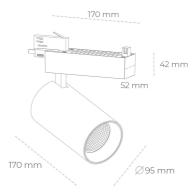

## LUMINAIRE

Weight 1,33 [kg]
Protection rating IP , IK , class IP 20, IK 3,
Luminaire colour WHITE
Cover Glass
Operating voltage 220-240V 50-60Hz

Note: All data are typical values. Tolerance of measurements  $\pm -10\%$  System features may change with product improvements due to technical advances.