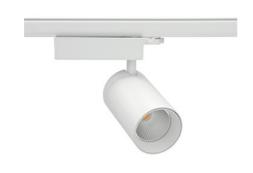

## Spotlight LED

Track mounted LED spotlight. Aluminium housing. Ceiling base installation possible. Available in white, black and grey. Any RAL palette colour available on enquiry. Reflector beams available:  $15^{\circ}\,30^{\circ}$  and  $45^{\circ}$ . Maximum power is 30W