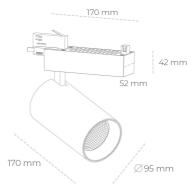

## Spotlight LED

Track mounted LED spotlight. Aluminium housing. Ceiling base installation possible. Available in white, black and grey. Any RAL palette colour available on enquiry. Reflector beams available: 15° 30° and 45°. Maximum power is 30W

## LUMINAIRE

Weight 1,33 [kg]
Protection rating IP , IK , class IP 20, IK 3,
Luminaire colour WHITE
Cover Glass
Operating voltage 220-240V 50-60Hz

Note: All data are typical values. Tolerance of measurements  $\pm -10\%$  System features may change with product improvements due to technical advances.