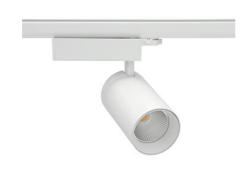

## Spotlight LED

Track mounted LED spotlight. Aluminium housing. Ceiling base installation possible. Available in white, black and grey. Any RAL palette colour available on enquiry. Reflector beams available: 15° 30° and 45°. Maximum power is 30W

## LUMINAIRE

Weight 1,33 [kg]
Protection rating IP , IK , class IP 20, IK 3,
Luminaire colour WHITE
Cover Glass
Operating voltage 220-240V 50-60Hz

Note: All data are typical values. Tolerance of measurements  $\pm -10\%$  System features may change with product improvements due to technical advances.