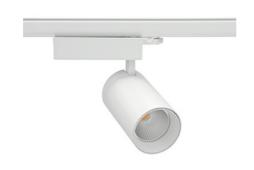

## Spotlight LED

Track mounted LED spotlight. Aluminium housing. Ceiling base installation possible. Available in white, black and grey. Any RAL palette colour available on enquiry. Reflector beams available:  $15^{\circ}\,30^{\circ}$  and  $45^{\circ}$ . Maximum power is 30W