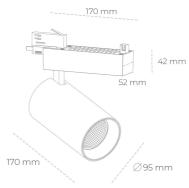

## LUMINAIRE

Weight 1,33 [kg]
Protection rating IP , IK , class IP 20, IK 3,
Luminaire colour WHITE
Cover Glass
Operating voltage 220-240V 50-60Hz

Note: All data are typical values. Tolerance of measurements  $\pm -10\%$  System features may change with product improvements due to technical advances.