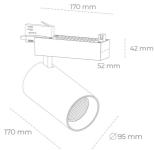

## **Spotlight LED**

Track mounted LED spotlight. Aluminium housing. Ceiling base installation possible. Available in white, black and grey. Any RAL palette colour available on enquiry. Reflector beams available: 15° 30° and 45°. Maximum power is 30W

## **LUMINAIRE**

MacAdam

Weight 1.33 [kg]
Protection rating IP , IK , class IP 20, IK 3,
Luminaire colour WHITE

Cover Glass

Operating voltage 220-240V 50-60Hz

Note: All data are typical values. Tolerance of measurements +/-10% System features may change with product improvements due to technical advances.