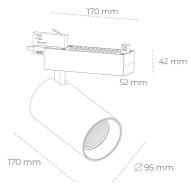

## Spotlight LED

Track mounted LED spotlight. Aluminium housing. Ceiling base installation possible. Available in white, black and grey. Any RAL palette colour available on enquiry. Reflector beams available:  $15^{\circ}$  30° and  $45^{\circ}$ . Maximum power is 30W

## LUMINAIRE

Weight 1,33 [kg]
Protection rating IP , IK , class IP 20, IK 3,
Luminaire colour WHITE
Cover Glass
Operating voltage 220-240V 50-60Hz

Note: All data are typical values. Tolerance of measurements +/-10% System features may change with product improvements due to technical advances.