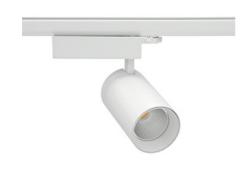

## Spotlight LED

Track mounted LED spotlight. Aluminium housing. Ceiling base installation possible. Available in white, black and grey. Any RAL palette colour available on enquiry. Reflector beams available:  $15^{\circ}$  30° and  $45^{\circ}$ . Maximum power is 30W