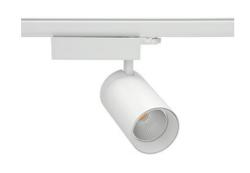

## Spotlight LED

Track mounted LED spotlight. Aluminium housing. Ceiling base installation possible. Available in white, black and grey. Any RAL palette colour available on enquiry. Reflector beams available: 15° 30° and 45°. Maximum power is 30W