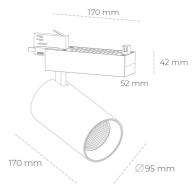

## LUMINAIRE

Weight 1,33 [kg]
Protection rating IP , IK , class IP 20, IK 3,
Luminaire colour WHITE
Cover Glass
Operating voltage 220-240V 50-60Hz

Note: All data are typical values. Tolerance of measurements +/-10% System features may change with product improvements due to technical advances.