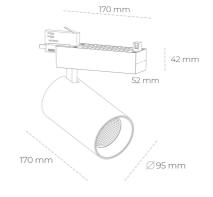

#### Spotlight LED

Track mounted LED spotlight. Aluminium housing. Ceiling base installation possible. Available in white, black and grey. Any RAL palette colour available on enquiry. Reflector beams available: 15° 30° and 45°. Maximum power is 30W

Luminaire Efficiency

| Weight                            | 1,33 [kg]        |
|-----------------------------------|------------------|
| Protection rating IP , IK , class | IP 20, IK 3,     |
| Luminaire colour                  | WHITE            |
| Cover                             | Glass            |
| Operating voltage                 | 220-240V 50-60Hz |