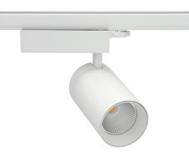

#### Spotlight LED

Track mounted LED spotlight. Aluminium housing. Ceiling base installation possible. Available in white, black and grey. Any RAL palette colour available on enquiry. Reflector beams available: 15° 30° and 45°. Maximum power is 30W