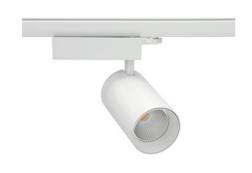

## Spotlight LED

Track mounted LED spotlight. Aluminium housing. Ceiling base installation possible. Available in white, black and grey. Any RAL palette colour available on enquiry. Reflector beams available:  $15^{\circ}\,30^{\circ}$  and  $45^{\circ}$ . Maximum power is 30W