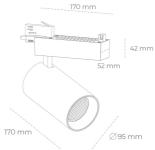

## **LUMINAIRE**

Luminous flux

Luminaire Efficiency

Weight 1.33 [kg] Protection rating IP, IK, class IP 20, IK 3, Luminaire colour WHITE Cover Glass Operating voltage 220-240V 50-60Hz

Note: All data are typical values. Tolerance of measurements +/-10% System features may change with product improvements due to technical advances.