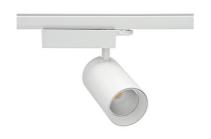

## **Spotlight LED**

Track mounted LED spotlight. Aluminium housing. Ceiling base installation possible. Available in white, black and grey. Any RAL palette colour available on enquiry. Reflector beams available: 15° 30° and 45°. Maximum power is 30W