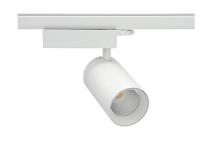

## **Spotlight LED**

Track mounted LED spotlight. Aluminium housing. Ceiling base installation possible. Available in white, black and grey. Any RAL palette colour available on enquiry. Reflector beams available: 15° 30° and 45°. Maximum power is 30W