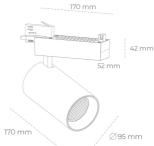

## **LUMINAIRE**

Weight 1.33 [kg]
Protection rating IP , IK , class IP 20, IK 3,
Luminaire colour WHITE
Cover Glass
Operating voltage 220-240V 50-

Note: All data are typical values. Tolerance of measurements +/-10% System features may change with product improvements due to technical advances.