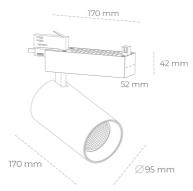

## Spotlight LED

Track mounted LED spotlight. Aluminium housing. Ceiling base installation possible. Available in white, black and grey. Any RAL palette colour available on enquiry. Reflector beams available:  $15^{\circ}\,30^{\circ}$  and  $45^{\circ}$ . Maximum power is 30W

## LUMINAIRE

Weight 1,33 [kg]
Protection rating IP , IK , class IP 20, IK 3,
Luminaire colour WHITE
Cover Glass
Operating voltage 220-240V 50-60Hz

Note: All data are typical values. Tolerance of measurements  $\pm -10\%$  System features may change with product improvements due to technical advances.