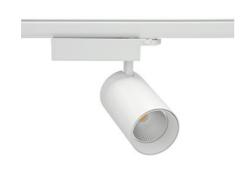

## Spotlight LED

Track mounted LED spotlight. Aluminium housing. Ceiling base installation possible. Available in white, black and grey. Any RAL palette colour available on enquiry. Reflector beams available:  $15^{\circ}\,30^{\circ}$  and  $45^{\circ}$ . Maximum power is 30W