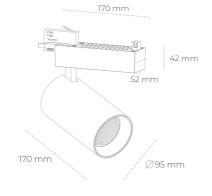

### Spotlight LED

Track mounted LED spotlight. Aluminium housing. Ceiling base installation possible. Available in white, black and grey. Any RAL palette colour available on enquiry. Reflector beams available: 15° 30° and 45°. Maximum power is 30W

Luminaire Efficiency

| Weight                            | 1,33 [kg]        |
|-----------------------------------|------------------|
| Protection rating IP , IK , class | IP 20, IK 3,     |
| Luminaire colour                  | WHITE            |
| Cover                             | Glass            |
| Operating voltage                 | 220-240V 50-60Hz |