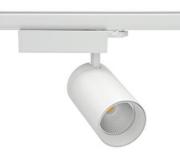

#### SPOTLIGHT

# SPOTLIGHT SNIPER N 935 27W 15° WHITE HI EFFICIENT ON/OFF

Article number: N015-K0003-BB935-H7-N15-ZA02\_700-S4-###

COB

90

3500 [K] HI EFFICIENT

4181 [lm]

3344 [lm]

124 [lm/W]

### Spotlight LED

Track mounted LED spotlight. Aluminium housing. Ceiling base installation possible. Available in white, black and grey. Any RAL palette colour available on enquiry. Reflector beams available: 15° 30° and 45°. Maximum power is 30W