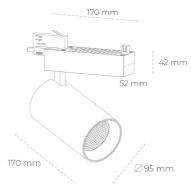

## LUMINAIRE

Weight 1,33 [kg]
Protection rating IP , IK , class IP 20, IK 3,
Luminaire colour WHITE
Cover Glass
Operating voltage 220-240V 50-60Hz

Note: All data are typical values. Tolerance of measurements +/-10% System features may change with product improvements due to technical advances.