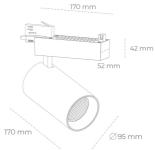

## **LUMINAIRE**

Weight 1.33 [kg] Protection rating IP, IK, class IP 20, IK 3, Luminaire colour WHITE Cover Glass Operating voltage 220-240V 50-

Note: All data are typical values. Tolerance of measurements +/-10% System features may change with product improvements due to technical advances.