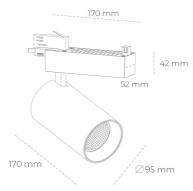

## Spotlight LED

Track mounted LED spotlight. Aluminium housing. Ceiling base installation possible. Available in white, black and grey. Any RAL palette colour available on enquiry. Reflector beams available: 15° 30° and 45°. Maximum power is 30W

## LUMINAIRE

Weight 1,33 [kg]

Protection rating IP , IK , class IP 20, IK 3,

Luminaire colour WHITE

Cover Glass

Operating voltage 220-240V 50-60Hz

Note: All data are typical values. Tolerance of measurements +/-10% System features may change with product improvements due to technical advances.