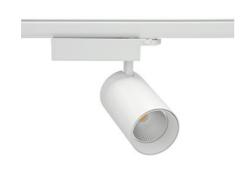

## Spotlight LED

Track mounted LED spotlight. Aluminium housing. Ceiling base installation possible. Available in white, black and grey. Any RAL palette colour available on enquiry. Reflector beams available: 15° 30° and 45°. Maximum power is 30W