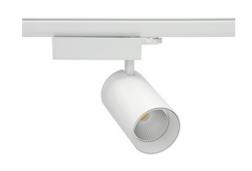

## Spotlight LED

Track mounted LED spotlight. Aluminium housing. Ceiling base installation possible. Available in white, black and grey. Any RAL palette colour available on enquiry. Reflector beams available:  $15^{\circ}\,30^{\circ}$  and  $45^{\circ}$ . Maximum power is 30W