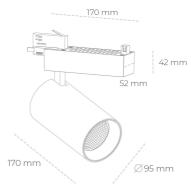

## LUMINAIRE

Weight 1,33 [kg]
Protection rating IP , IK , class IP 20, IK 3,
Luminaire colour WHITE
Cover Glass
Operating voltage 220-240V 50-60Hz

Note: All data are typical values. Tolerance of measurements  $\pm -10\%$  System features may change with product improvements due to technical advances.