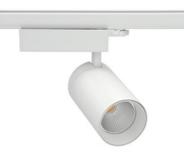

### Spotlight LED

Track mounted LED spotlight. Aluminium housing. Ceiling base installation possible. Available in white, black and grey. Any RAL palette colour available on enquiry. Reflector beams available: 15° 30° and 45°. Maximum power is 30W