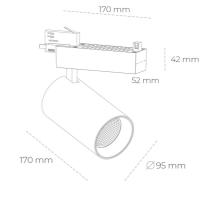

### Spotlight LED

Track mounted LED spotlight. Aluminium housing. Ceiling base installation possible. Available in white, black and grey. Any RAL palette colour available on enquiry. Reflector beams available: 15° 30° and 45°. Maximum power is 30W

Luminaire Efficiency

| Weight                            | 1,33 [kg]        |
|-----------------------------------|------------------|
| Protection rating IP , IK , class | IP 20, IK 3,     |
| Luminaire colour                  | WHITE            |
| Cover                             | Glass            |
| Operating voltage                 | 220-240V 50-60Hz |