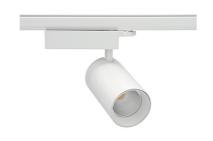

## **Spotlight LED**

Track mounted LED spotlight. Aluminium housing. Ceiling base installation possible. Available in white, black and grey. Any RAL palette colour available on enquiry. Reflector beams available: 15° 30° and 45°. Maximum power is 30W