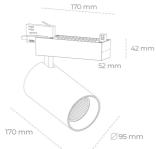

## LUMINAIRE

Weight 1.33 [kg]
Protection rating IP , IK , class IP 20, IK 3,
Luminaire colour WHITE

Cover Glass

Operating voltage 220-240V 50-60Hz

Note: All data are typical values. Tolerance of measurements +/-10% System features may change with product improvements due to technical advances.