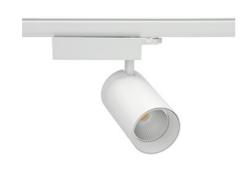

## Spotlight LED

Track mounted LED spotlight. Aluminium housing. Ceiling base installation possible. Available in white, black and grey. Any RAL palette colour available on enquiry. Reflector beams available:  $15^{\circ}\,30^{\circ}$  and  $45^{\circ}$ . Maximum power is 30W