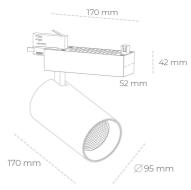

## LUMINAIRE

Weight 1,33 [kg]
Protection rating IP , IK , class IP 20, IK 3,
Luminaire colour WHITE
Cover Glass
Operating voltage 220-240V 50-60Hz

Note: All data are typical values. Tolerance of measurements  $\pm -10\%$  System features may change with product improvements due to technical advances.