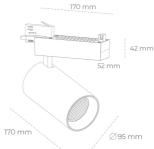

## **LUMINAIRE**

Weight 1.33 [kg]

Protection rating IP , IK , class IP 20, IK 3,

Luminaire colour WHITE

Cover Glass

Operating voltage 220-240V 50-60Hz Note: All data are typical values. Tolerance of measurements +/-10% System features may change with product improvements due to technical advances.

Track mounted LED spotlight. Aluminium housing. Ceiling base

installation possible. Available in white, black and grey. Any

RAL palette colour available on enquiry. Reflector beams available: 15° 30° and 45°. Maximum power is 30W