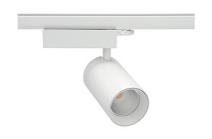

Track mounted LED spotlight. Aluminium housing. Ceiling base

installation possible. Available in white, black and grey. Any

RAL palette colour available on enquiry. Reflector beams available: 15° 30° and 45°. Maximum power is 30W