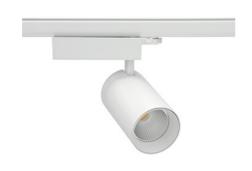

## Spotlight LED

Track mounted LED spotlight. Aluminium housing. Ceiling base installation possible. Available in white, black and grey. Any RAL palette colour available on enquiry. Reflector beams available:  $15^{\circ}\,30^{\circ}$  and  $45^{\circ}$ . Maximum power is 30W

## LUMINAIRE

Weight 1,33 [kg]
Protection rating IP , IK , class IP 20, IK 3,
Luminaire colour WHITE
Cover Glass
Operating voltage 220-240V 50-60Hz

Note: All data are typical values. Tolerance of measurements +/-10% System features may change with product improvements due to technical advances.