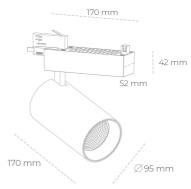

## SPOTLIGHT SNIPER N 930 10W 45° WHITE HI EFFICIENT ON/OFF

Article number: N015-K0003-BB930-H7-N45-ZA01\_250-S4-###

COB 3000 [K] HI EFFICIENT Light colour CRI 90 Led chip flux 1623 [lm] Luminous flux 1298 [lm] System power 10 [W] Luminaire Efficiency 130 [lm/W] Beam angle 45° Controller ON/OFF MacAdam 3 SDCM

## LUMINAIRE

Weight 1,33 [kg]
Protection rating IP , IK , class IP 20, IK 3,
Luminaire colour WHITE
Cover Glass
Operating voltage 220-240V 50-60Hz

Note: All data are typical values. Tolerance of measurements +/-10% System features may change with product improvements due to technical advances.