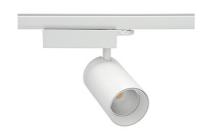

## **Spotlight LED**

Track mounted LED spotlight. Aluminium housing. Ceiling base installation possible. Available in white, black and grey. Any RAL palette colour available on enquiry. Reflector beams available: 15° 30° and 45°. Maximum power is 30W