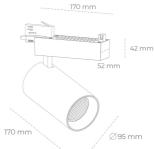

## LUMINAIRE

Weight 1.33 [kg]
Protection rating IP , IK , class IP 20, IK 3,
Luminaire colour WHITE

Cover Glass

Operating voltage 220-240V 50-60Hz

Note: All data are typical values. Tolerance of measurements +/-10% System features may change with product improvements due to technical advances.