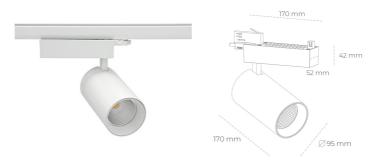

### Spotlight LED

Track mounted LED spotlight. Aluminium housing. Ceiling base installation possible. Available in white, black and grey. Any RAL palette colour available on enquiry. Reflector beams available: 15° 30° and 45° . Maximum power is 30W

#### LUMINAIRE

| Weight                            | 1.33 [kg]            |
|-----------------------------------|----------------------|
| Protection rating IP , IK , class | IP 20, IK 3,         |
| Luminaire colour                  | WHITE                |
| Cover                             | Glass                |
| Operating voltage                 | 220-240V 50-<br>60Hz |