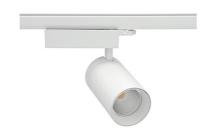

Track mounted LED spotlight. Aluminium housing. Ceiling base

installation possible. Available in white, black and grey. Any

RAL palette colour available on enquiry. Reflector beams available: 15° 30° and 45°. Maximum power is 30W