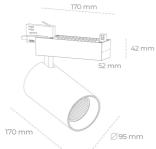

## **LUMINAIRE**

Weight 1.33 [kg]
Protection rating IP , IK , class IP 20, IK 3,
Luminaire colour WHITE
Cover Glass
Operating voltage 220-240V 50-

Note: All data are typical values. Tolerance of measurements +/-10% System features may change with product improvements due to technical advances.

Track mounted LED spotlight. Aluminium housing. Ceiling base

installation possible. Available in white, black and grey. Any

RAL palette colour available on enquiry. Reflector beams available: 15° 30° and 45°. Maximum power is 30W