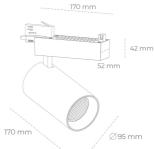

## **LUMINAIRE**

Led chip flux

Weight 1.33 [kg]
Protection rating IP , IK , class IP 20, IK 3,
Luminaire colour WHITE

Cover Glass

Operating voltage 220-240V 50-

60Hz

## **Spotlight LED**

Track mounted LED spotlight. Aluminium housing. Ceiling base installation possible. Available in white, black and grey. Any RAL palette colour available on enquiry. Reflector beams available: 15° 30° and 45°. Maximum power is 30W