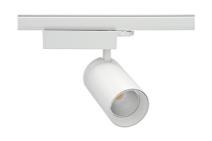

## **Spotlight LED**

Track mounted LED spotlight. Aluminium housing. Ceiling base installation possible. Available in white, black and grey. Any RAL palette colour available on enquiry. Reflector beams available: 15° 30° and 45°. Maximum power is 30W