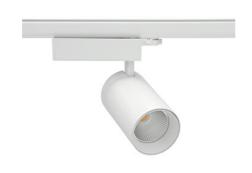

## Spotlight LED

Track mounted LED spotlight. Aluminium housing. Ceiling base installation possible. Available in white, black and grey. Any RAL palette colour available on enquiry. Reflector beams available:  $15^{\circ}\,30^{\circ}$  and  $45^{\circ}$ . Maximum power is 30W