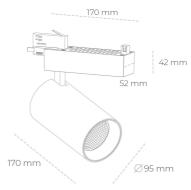

## LUMINAIRE

Weight 1,33 [kg]
Protection rating IP , IK , class IP 20, IK 3,
Luminaire colour WHITE
Cover Glass
Operating voltage 220-240V 50-60Hz

Note: All data are typical values. Tolerance of measurements +/-10% System features may change with product improvements due to technical advances.