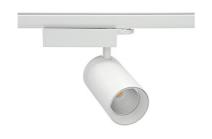

## **Spotlight LED**

Track mounted LED spotlight. Aluminium housing. Ceiling base installation possible. Available in white, black and grey. Any RAL palette colour available on enquiry. Reflector beams available: 15° 30° and 45°. Maximum power is 30W