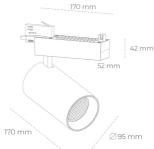

## LUMINAIRE

Led chip flux

Weight 1.33 [kg]
Protection rating IP , IK , class IP 20, IK 3,
Luminaire colour WHITE
Cover Glass
Operating voltage 220-240V 50-60Hz

Note: All data are typical values. Tolerance of measurements +/-10% System features may change with product improvements due to technical advances.