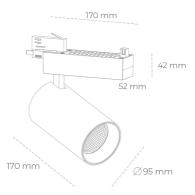

## LUMINAIRE

Weight 1,33 [kg]
Protection rating IP , IK , class IP 20, IK 3,
Luminaire colour WHITE
Cover Glass
Operating voltage 220-240V 50-60Hz

Note: All data are typical values. Tolerance of measurements  $\pm -10\%$  System features may change with product improvements due to technical advances.