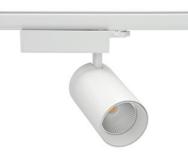

## Spotlight LED

Track mounted LED spotlight. Aluminium housing. Ceiling base installation possible. Available in white, black and grey. Any RAL palette colour available on enquiry. Reflector beams available: 15° 30° and 45°. Maximum power is 30W