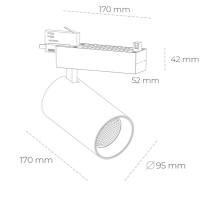

Luminaire Efficiency

| Weight                            | 1,33 [kg]        |
|-----------------------------------|------------------|
| Protection rating IP , IK , class | IP 20, IK 3,     |
| Luminaire colour                  | WHITE            |
| Cover                             | Glass            |
| Operating voltage                 | 220-240V 50-60Hz |