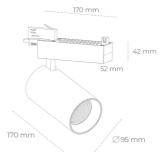

## **LUMINAIRE**

Weight 1.33 [kg]

Protection rating IP , IK , class IP 20, IK 3,

Luminaire colour BLACK

Cover Glass

60Hz

220-240V 50-

## **Spotlight LED**

Track mounted LED spotlight. Aluminium housing. Ceiling base installation possible. Available in white, black and grey. Any RAL palette colour available on enquiry. Reflector beams available: 15° 30° and 45°. Maximum power is 30W