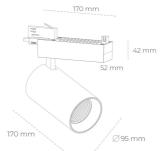

## **LUMINAIRE**

Weight 1.33 [kg]

Protection rating IP, IK, class

Luminaire colour **BLACK** 

Cover Glass

220-240V 50-Operating voltage

60Hz

IP 20, IK 3,

## **Spotlight LED**

Track mounted LED spotlight. Aluminium housing. Ceiling base installation possible. Available in white, black and grey. Any RAL palette colour available on enquiry. Reflector beams available: 15° 30° and 45°. Maximum power is 30W