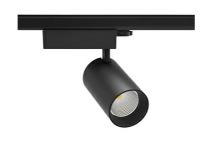

## **Spotlight LED**

Track mounted LED spotlight. Aluminium housing. Ceiling base installation possible. Available in white, black and grey. Any RAL palette colour available on enquiry. Reflector beams available: 15° 30° and 45°. Maximum power is 30W