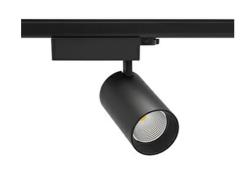

## **Spotlight LED**

Track mounted LED spotlight. Aluminium housing. Ceiling base installation possible. Available in white, black and grey. Any RAL palette colour available on enquiry. Reflector beams available: 15° 30° and 45°. Maximum power is 30W

## LUMINAIRE

Weight 1,33 [kg]

Protection rating IP , IK , class IP 20, IK 3,

Luminaire colour BLACK

Cover Glass

Operating voltage 220-240V 50-60Hz

Note: All data are typical values. Tolerance of measurements +/-10% System features may change with product improvements due to technical advances.