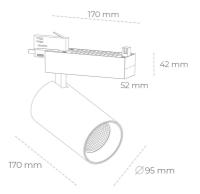

## LUMINAIRE

Weight 1,33 [kg]

Protection rating IP , IK , class IP 20, IK 3,

Luminaire colour BLACK

Cover Glass

Operating voltage 220-240V 50-60Hz

Note: All data are typical values. Tolerance of measurements +/-10% System features may change with product improvements due to technical advances.