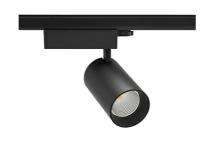

## **Spotlight LED**

Track mounted LED spotlight. Aluminium housing. Ceiling base installation possible. Available in white, black and grey. Any RAL palette colour available on enquiry. Reflector beams available: 15° 30° and 45°. Maximum power is 30W