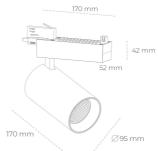

## LUMINAIRE

Weight 1.33 [kg]

Protection rating IP , IK , class IP 20, IK 3,

Luminaire colour BLACK

Cover Glass

Operating voltage 220-240V 50-60Hz

## **Spotlight LED**

Track mounted LED spotlight. Aluminium housing. Ceiling base installation possible. Available in white, black and grey. Any RAL palette colour available on enquiry. Reflector beams available: 15° 30° and 45°. Maximum power is 30W