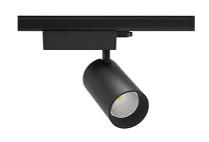

## SPOTLIGHT SNIPER N 825 25W 15° BLACK BREAD ON/OFF

Article number: N015-K0002-VF825-H7-N15-ZA02\_650-S4-###

LED COB

Light colour 2500 [K] BREAD

CRI 80

Led chip flux 3042 [Im]

Luminous flux 2433 [lm]

System power 25 [W]

Luminaire Efficiency 97 [lm/W]

Beam angle 15°

Controller ON/OFF

MacAdam 3 SDCM

## **LUMINAIRE**

Luminaire colour

Weight 1.33 [kg]

Protection rating IP , IK , class IP 20, IK 3,

Cover Glass

Operating voltage 220-240V 50-

60Hz

**BLACK** 

## **Spotlight LED**

Track mounted LED spotlight. Aluminium housing. Ceiling base installation possible. Available in white, black and grey. Any RAL palette colour available on enquiry. Reflector beams available: 15° 30° and 45°. Maximum power is 30W