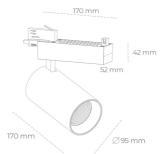

## **LUMINAIRE**

Luminaire colour

Weight 1.33 [kg]

Protection rating IP , IK , class IP 20, IK 3,

Cover Glass

Operating voltage 220-240V 50-

60Hz

**BLACK** 

## **Spotlight LED**

Track mounted LED spotlight. Aluminium housing. Ceiling base installation possible. Available in white, black and grey. Any RAL palette colour available on enquiry. Reflector beams available: 15° 30° and 45°. Maximum power is 30W