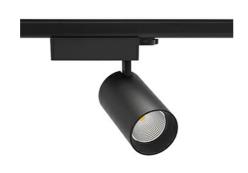

## SPOTLIGHT SNIPER N 825 14W 15° BLACK BREAD ON/OFF

Article number: N015-K0002-VF825-H7-N15-ZA01\_350-S4-###

COB 2500 [K] BREAD Light colour CRI Led chip flux 1674 [lm] Luminous flux 1339 [lm] System power 14 [W] Luminaire Efficiency 96 [lm/W] Beam angle 15° Controller ON/OFF MacAdam 3 SDCM

## Spotlight LED

Track mounted LED spotlight. Aluminium housing. Ceiling base installation possible. Available in white, black and grey. Any RAL palette colour available on enquiry. Reflector beams available: 15° 30° and 45°. Maximum power is 30W

## LUMINAIRE

Weight 1,33 [kg]

Protection rating IP , IK , class IP 20, IK 3,

Luminaire colour BLACK

Cover Glass

Operating voltage 220-240V 50-60Hz

Note: All data are typical values. Tolerance of measurements +/-10% System features may change with product improvements due to technical advances.