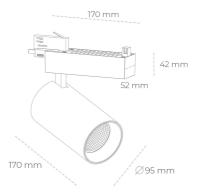

## SPOTLIGHT SNIPER N 825 14W 15° BLACK BREAD ON/OFF

Article number: N015-K0002-VF825-H7-N15-ZA01\_350-S4-###

COB 2500 [K] BREAD Light colour CRI Led chip flux 1674 [lm] Luminous flux 1339 [lm] System power 14 [W] Luminaire Efficiency 96 [lm/W] Beam angle 15° Controller ON/OFF MacAdam 3 SDCM

## Spotlight LED

Track mounted LED spotlight. Aluminium housing. Ceiling base installation possible. Available in white, black and grey. Any RAL palette colour available on enquiry. Reflector beams available: 15° 30° and 45°. Maximum power is 30W

## LUMINAIRE

Weight 1,33 [kg]

Protection rating IP , IK , class IP 20, IK 3,

Luminaire colour BLACK

Cover Glass

Operating voltage 220-240V 50-60Hz

Note: All data are typical values. Tolerance of measurements +/-10% System features may change with product improvements due to technical advances.