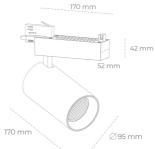

## **Spotlight LED**

Track mounted LED spotlight. Aluminium housing. Ceiling base installation possible. Available in white, black and grey. Any RAL palette colour available on enquiry. Reflector beams available: 15° 30° and 45°. Maximum power is 30W

## **LUMINAIRE**

CRI

Weight 1.33 [kg]
Protection rating IP , IK , class IP 20, IK 3,
Luminaire colour BLACK
Cover Glass
Operating voltage 220-240V 50-

Note: All data are typical values. Tolerance of measurements +/-10% System features may change with product improvements due to technical advances.