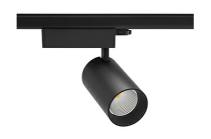

## **Spotlight LED**

Track mounted LED spotlight. Aluminium housing. Ceiling base installation possible. Available in white, black and grey. Any RAL palette colour available on enquiry. Reflector beams available: 15° 30° and 45°. Maximum power is 30W