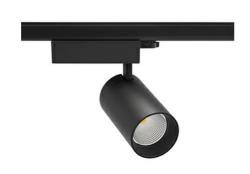

## **Spotlight LED**

Track mounted LED spotlight. Aluminium housing. Ceiling base installation possible. Available in white, black and grey. Any RAL palette colour available on enquiry. Reflector beams available:  $15^{\circ}$  30° and  $45^{\circ}$ . Maximum power is 30W

## LUMINAIRE

 Weight
 1,33 [kg]

 Protection rating IP , IK , class
 IP 20, IK 3,

 Luminaire colour
 BLACK

 Cover
 Glass

 Operating voltage
 220-240V 50-60Hz

Note: All data are typical values. Tolerance of measurements +/-10% System features may change with product improvements due to technical advances.