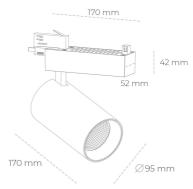

## **Spotlight LED**

Track mounted LED spotlight. Aluminium housing. Ceiling base installation possible. Available in white, black and grey. Any RAL palette colour available on enquiry. Reflector beams available:  $15^{\circ}$  30° and  $45^{\circ}$ . Maximum power is 30W

## LUMINAIRE

 Weight
 1,33 [kg]

 Protection rating IP , IK , class
 IP 20, IK 3,

 Luminaire colour
 BLACK

 Cover
 Glass

 Operating voltage
 220-240V 50-60Hz

Note: All data are typical values. Tolerance of measurements +/-10% System features may change with product improvements due to technical advances.