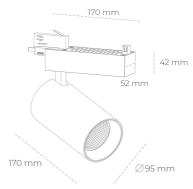

## Spotlight LED

Track mounted LED spotlight. Aluminium housing. Ceiling base installation possible. Available in white, black and grey. Any RAL palette colour available on enquiry. Reflector beams available:  $15^{\circ}$  30° and  $45^{\circ}$ . Maximum power is 30W

## LUMINAIRE

Weight 1,33 [kg]

Protection rating IP , IK , class IP 20, IK 3,

Luminaire colour BLACK

Cover Glass

Operating voltage 220-240V 50-60Hz

Note: All data are typical values. Tolerance of measurements +/-10% System features may change with product improvements due to technical advances.