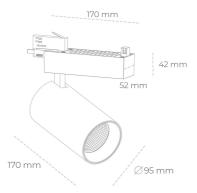

## LUMINAIRE

Weight 1,33 [kg]

Protection rating IP , IK , class IP 20, IK 3,

Luminaire colour BLACK

Cover Glass

Operating voltage 220-240V 50-60Hz

Note: All data are typical values. Tolerance of measurements +/-10% System features may change with product improvements due to technical advances.