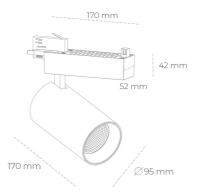

## Spotlight LED

Track mounted LED spotlight. Aluminium housing. Ceiling base installation possible. Available in white, black and grey. Any RAL palette colour available on enquiry. Reflector beams available: 15° 30° and 45°. Maximum power is 30W

## LUMINAIRE

MacAdam

Weight 1,33 [kg]

Protection rating IP , IK , class IP 20, IK 3,

Luminaire colour BLACK

Cover Glass

Operating voltage 220-240V 50-60Hz

Note: All data are typical values. Tolerance of measurements +/-10% System features may change with product improvements due to technical advances.