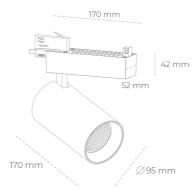

## Spotlight LED

Track mounted LED spotlight. Aluminium housing. Ceiling base installation possible. Available in white, black and grey. Any RAL palette colour available on enquiry. Reflector beams available: 15° 30° and 45°. Maximum power is 30W

## LUMINAIRE

Weight 1,33 [kg]

Protection rating IP , IK , class IP 20, IK 3,

Luminaire colour BLACK

Cover Glass

Operating voltage 220-240V 50-60Hz

Note: All data are typical values. Tolerance of measurements +/-10% System features may change with product improvements due to technical advances.