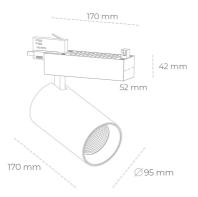

## Spotlight LED

Track mounted LED spotlight. Aluminium housing. Ceiling base installation possible. Available in white, black and grey. Any RAL palette colour available on enquiry. Reflector beams available: 15° 30° and 45°. Maximum power is 30W

## LUMINAIRE

Weight 1,33 [kg]

Protection rating IP , IK , class IP 20, IK 3,

Luminaire colour BLACK

Cover Glass

Operating voltage 220-240V 50-60Hz

Note: All data are typical values. Tolerance of measurements +/-10% System features may change with product improvements due to technical advances.