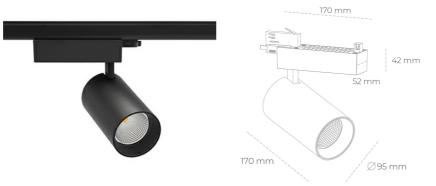

#### Spotlight LED

Track mounted LED spotlight. Aluminium housing. Ceiling base installation possible. Available in white, black and grey. Any RAL palette colour available on enquiry. Reflector beams available: 15° 30° and 45°. Maximum power is 30W