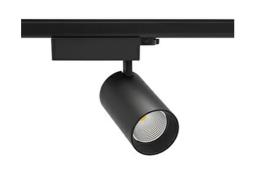

## Spotlight LED

Track mounted LED spotlight. Aluminium housing. Ceiling base installation possible. Available in white, black and grey. Any RAL palette colour available on enquiry. Reflector beams available: 15° 30° and 45°. Maximum power is 30W