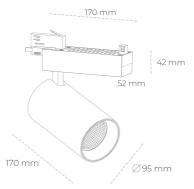

## LUMINAIRE

Weight 1,33 [kg]

Protection rating IP , IK , class IP 20, IK 3,

Luminaire colour BLACK

Cover Glass

Operating voltage 220-240V 50-60Hz

Note: All data are typical values. Tolerance of measurements +/-10% System features may change with product improvements due to technical advances.