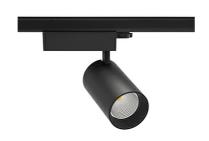

## **Spotlight LED**

Track mounted LED spotlight. Aluminium housing. Ceiling base installation possible. Available in white, black and grey. Any RAL palette colour available on enquiry. Reflector beams available: 15° 30° and 45°. Maximum power is 30W

## SPOTLIGHT SNIPER N 940 21W 45° BLACK | ON/OFF

Article number: N015-K0002-RF940-H7-N45-ZA02\_550-S4-###

LED COB

Light colour 4000 [K] |

CRI 90

Led chip flux 2658 [Im]

Luminous flux 2126 [lm]

System power 21 [W]

## **LUMINAIRE**

Weight 1.33 [kg]

Protection rating IP , IK , class IP 20, IK 3,

Luminaire colour BLACK

Cover Glass

Operating voltage 220-240V 50-60Hz