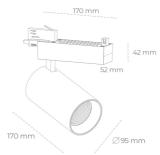

## **LUMINAIRE**

Weight 1.33 [kg]

Protection rating IP , IK , class IP 20, IK 3,

Luminaire colour BLACK

Cover Glass

Operating voltage 220-240V 50-60Hz