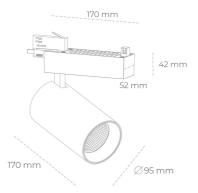

## LUMINAIRE

 Weight
 1,33 [kg]

 Protection rating IP , IK , class
 IP 20, IK 3,

 Luminaire colour
 BLACK

 Cover
 Glass

 Operating voltage
 220-240V 50-60Hz

Note: All data are typical values. Tolerance of measurements +/-10% System features may change with product improvements due to technical advances.