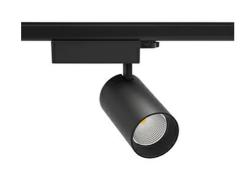

## Spotlight LED

Track mounted LED spotlight. Aluminium housing. Ceiling base installation possible. Available in white, black and grey. Any RAL palette colour available on enquiry. Reflector beams available: 15° 30° and 45°. Maximum power is 30W

## LUMINAIRE

 Weight
 1,33 [kg]

 Protection rating IP , IK , class
 IP 20, IK 3,

 Luminaire colour
 BLACK

 Cover
 Glass

 Operating voltage
 220-240V 50-60Hz

Note: All data are typical values. Tolerance of measurements +/-10% System features may change with product improvements due to technical advances.