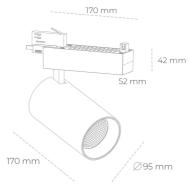

## SPOTLIGHT SNIPER N 940 25W 30° BLACK | ON/OFF

Article number: N015-K0002-RF940-H7-N30-ZA02\_650-S4-###

| LED                  | COB        |
|----------------------|------------|
| Light colour         | 4000 [K]   |
| CRI                  | 90         |
| Led chip flux        | 3141 [lm]  |
| Luminous flux        | 2512 [lm]  |
| System power         | 25 [W]     |
| Luminaire Efficiency | 100 [lm/W] |
| Beam angle           | 30°        |
| Controller           | ON/OFF     |
| MacAdam              | 3 SDCM     |

## Spotlight LED

Track mounted LED spotlight. Aluminium housing. Ceiling base installation possible. Available in white, black and grey. Any RAL palette colour available on enquiry. Reflector beams available: 15° 30° and 45°. Maximum power is 30W

## LUMINAIRE

Weight 1,33 [kg]

Protection rating IP , IK , class IP 20, IK 3,

Luminaire colour BLACK

Cover Glass

Operating voltage 220-240V 50-60Hz

Note: All data are typical values. Tolerance of measurements +/-10% System features may change with product improvements due to technical advances.