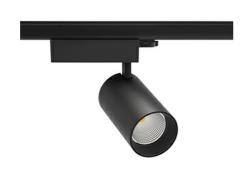

## SPOTLIGHT SNIPER N 940 25W 30° BLACK | ON/OFF

Article number: N015-K0002-RF940-H7-N30-ZA02\_650-S4-###

| LED                  | COB        |
|----------------------|------------|
| Light colour         | 4000 [K]   |
| CRI                  | 90         |
| Led chip flux        | 3141 [lm]  |
| Luminous flux        | 2512 [lm]  |
| System power         | 25 [W]     |
| Luminaire Efficiency | 100 [lm/W] |
| Beam angle           | 30°        |
| Controller           | ON/OFF     |
| MacAdam              | 3 SDCM     |

## Spotlight LED

Track mounted LED spotlight. Aluminium housing. Ceiling base installation possible. Available in white, black and grey. Any RAL palette colour available on enquiry. Reflector beams available: 15° 30° and 45°. Maximum power is 30W

## LUMINAIRE

Weight 1,33 [kg]

Protection rating IP , IK , class IP 20, IK 3,

Luminaire colour BLACK

Cover Glass

Operating voltage 220-240V 50-60Hz

Note: All data are typical values. Tolerance of measurements +/-10% System features may change with product improvements due to technical advances.