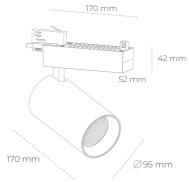

## LUMINAIRE

Weight 1,33 [kg]

Protection rating IP , IK , class IP 20, IK 3,

Luminaire colour BLACK

Cover Glass

Operating voltage 220-240V 50-60Hz

Note: All data are typical values. Tolerance of measurements +/-10% System features may change with product improvements due to technical advances.