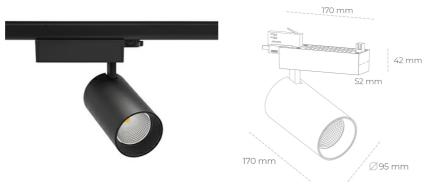

## Spotlight LED

Track mounted LED spotlight. Aluminium housing. Ceiling base installation possible. Available in white, black and grey. Any RAL palette colour available on enquiry. Reflector beams available: 15° 30° and 45°. Maximum power is 30W